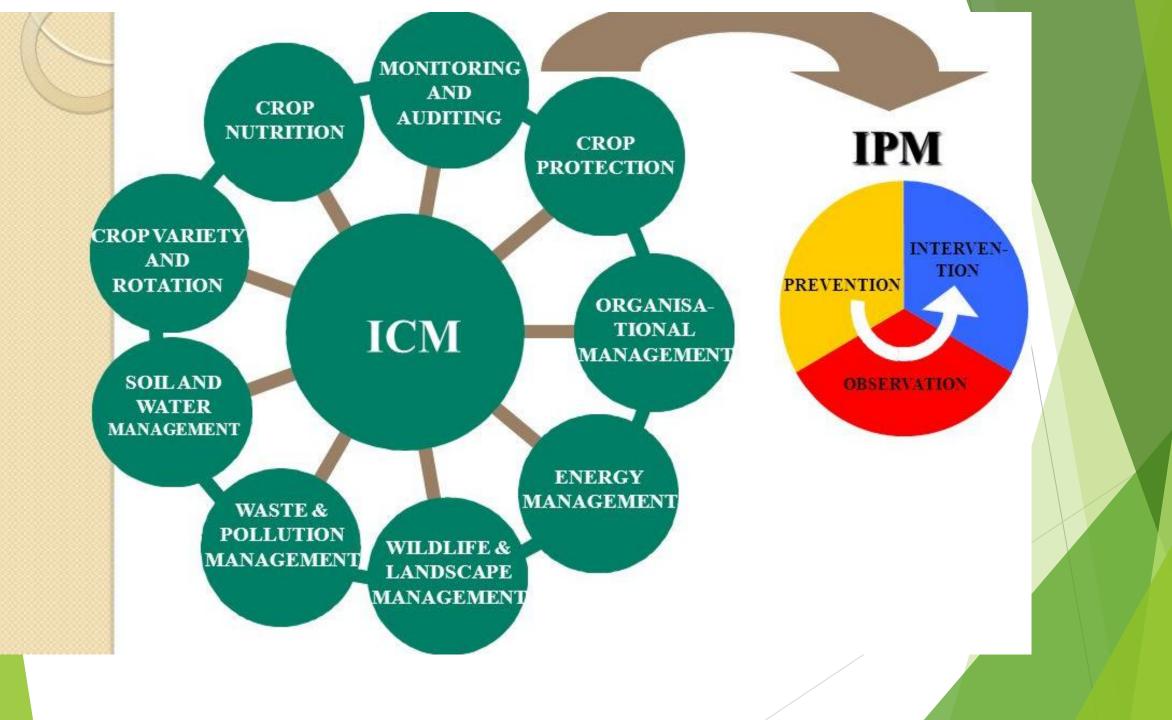

### Property management

- ► Paddock layout
  - ► Crop activity to compliment natural features of property
- ▶ Permanent Infrastructure
  - ▶ Farm tracks/ yards, shelter
  - ► Water infrastructure ground and surface
- ▶Semi permanent infrastructure
  - ► Paddock headlands
  - Silt traps and cutoff drains
- ► Crop Rotation
  - ▶ Paddock rotation
  - ▶ Crop timelines annual planning
  - ► Within crop plantings individually managed