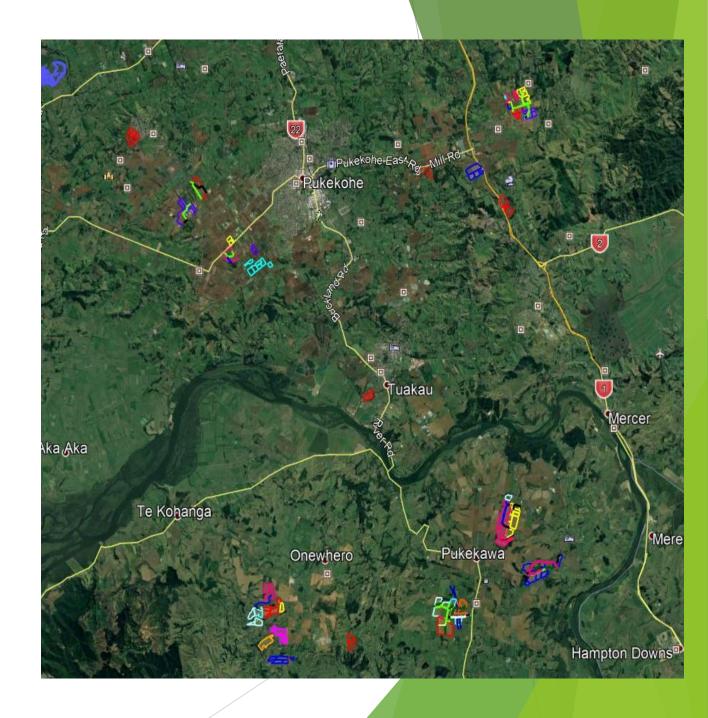

### 4<sup>th</sup> Generation Family business based at Union Rd, Mauku

'Enterprise' Areas of Operation



## Pukekohe based Growing operations

operates across Auckland - Waikato regional divide

cropping activity and rotational plans managed collectively across the wider land base

within this land base, a mix of family owned land and leased land

| Group             | owned  | leased |
|-------------------|--------|--------|
| Auckland          | 65 Ha  | 240 Ha |
| Nth Waikato (PC1) | 220 Ha | 135 Ha |





Operative in 4 sub catchments

Waikato @ Tuakau bridge P2

Waikato @ Port Waikato P2

Waikato @ Mercer bridge P3

P1

### Lower Waikato Freshwater Management Unit

Sub catchments

#### **LEGEND**

Opuatia

Sub-catchment priority rank







Waikato Regional Council boundary



### CVP Land tenure within PC1 catchment area

- Typically, Growers run a balance of owned and leased land
- Majority of lease hold land is managed long term as per owned land
- Significant management input and infrastructure typically undertaken & paid for by CVP's

### Property management

- ► Paddock layout
  - ► Crop activity to compliment natural features of property
- ▶ Permanent Infrastructure
  - ▶ Farm tracks/ yards, shelter
  - ► Water infrastructure ground and surface
- ▶Semi permanent infrastructure