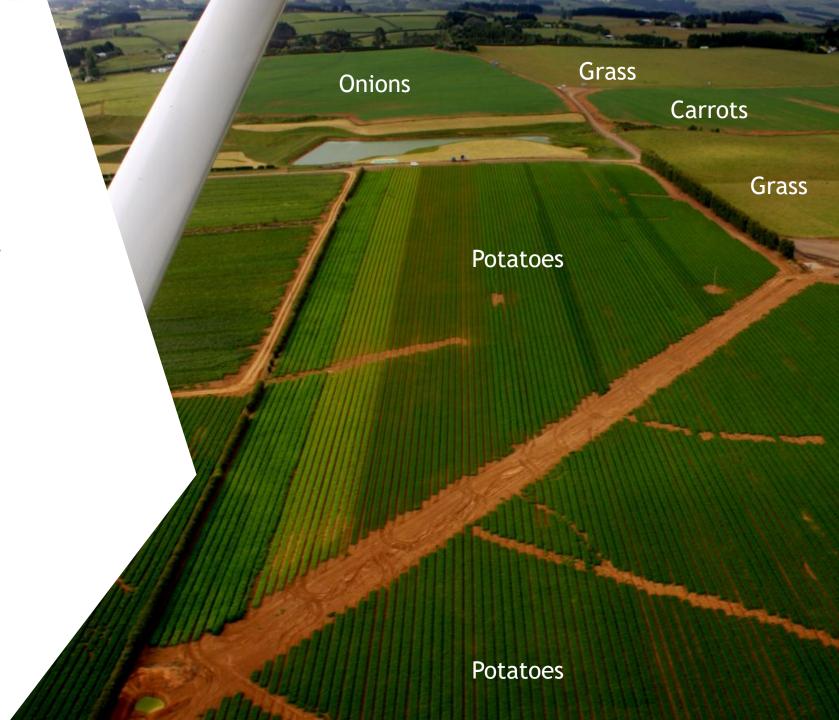

### Property management

- ► Paddock layout
  - ► Crop activity to compliment natural features of property
- ▶ Permanent Infrastructure
  - ▶ Farm tracks/ yards, shelter
  - ► Water infrastructure ground and surface
- ▶Semi permanent infrastructure
  - ► Paddock headlands
  - Silt traps and cutoff drains
- ► Crop Rotation
  - ▶ Paddock rotation
  - ▶ Crop timelines annual planning
  - ► Within crop plantings individually managed