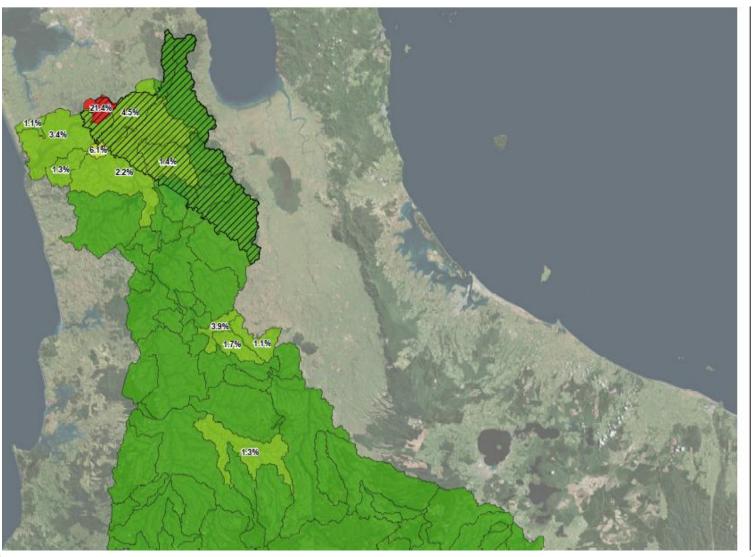

| Potatoes     | Onion     | Mustard     | Potatoes  |
| Grass     | Onion     | Onion          | Potatoes        | Mustard      | Onion     | Fallow      | Potatoes  |
| Grass     | Onion     | Onion          | Potatoes        | Mustard      | Onion     | Fallow      | Potatoes  |
| Kiwifruit | Kiwifruit | Kiwifruit      | Kiwifruit       | Kiwifruit    | Kiwifruit | Kiwifruit   | Kiwifruit |
| Potatoes  | Mustard   | Onions         | Potatoes        | Mustard      | Onion     | Mustard     | Potatoes  |
| Onion     | Potatoes  | Onion          | Potatoes        | Onion        | Potatoes  | Grass       | Grass     |

# Crop Rotational History

T.A. Reynolds
Owned
Properties

### Cover crops - effect on soil-borne diseases













Farming Developments





### CVP land use footprint









### Waikato @ Port Waikato



### In Conclusion