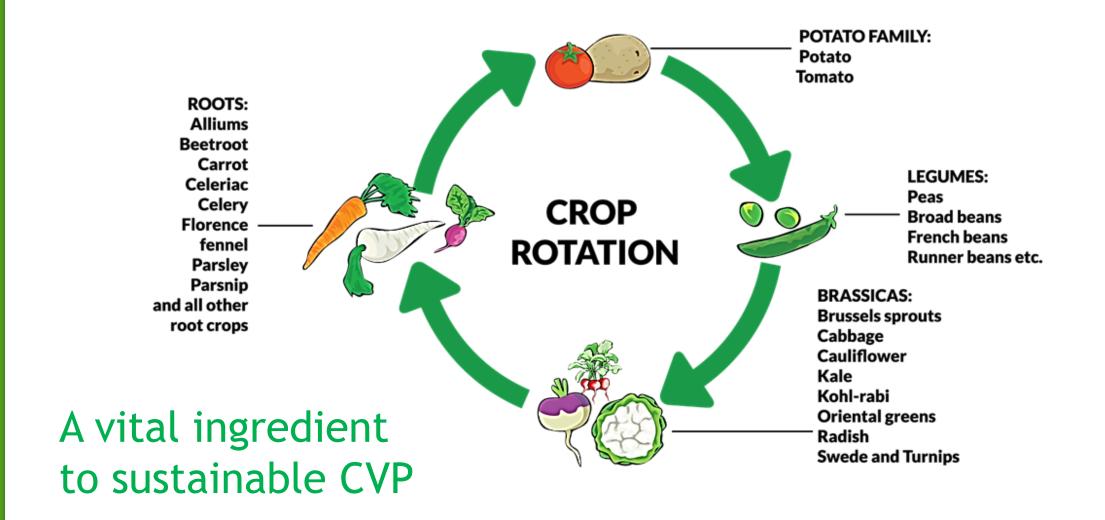

### CVP Land tenure within PC1 catchment area

- Typically, Growers run a balance of owned and leased land
- Majority of lease hold land is managed long term as per owned land
- Significant management input and infrastructure typically undertaken & paid for by CVP's

### Property management

- ► Paddock layout
  - ► Crop activity to compliment natural features of property
- ▶ Permanent Infrastructure
  - ▶ Farm tracks/ yards, shelter
  - ► Water infrastructure ground and surface
- ▶Semi permanent infrastructure
  - ► Paddock headlands
  - Silt traps and cutoff drains
- ► Crop Rotation
  - ▶ Paddock rotation
  - ▶ Crop timelines annual planning
  - ► Within crop plantings individually managed