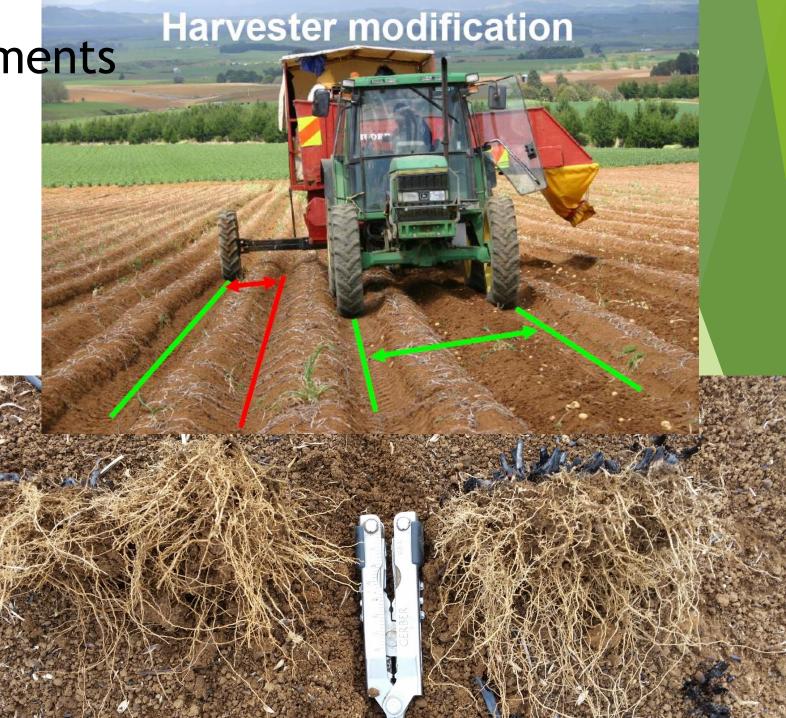

on          | Onion           | Potatoes     | Onion     | Mustard     | Potatoes  |
| Grass     | Onion     | Onion          | Potatoes        | Mustard      | Onion     | Fallow      | Potatoes  |
| Grass     | Onion     | Onion          | Potatoes        | Mustard      | Onion     | Fallow      | Potatoes  |
| Kiwifruit | Kiwifruit | Kiwifruit      | Kiwifruit       | Kiwifruit    | Kiwifruit | Kiwifruit   | Kiwifruit |
| Potatoes  | Mustard   | Onions         | Potatoes        | Mustard      | Onion     | Mustard     | Potatoes  |
| Onion     | Potatoes  | Onion          | Potatoes        | Onion        | Potatoes  | Grass       | Grass     |

# Crop Rotational History

T.A. Reynolds
Owned
Properties

### Cover crops - effect on soil-borne diseases













Farming Developments





### CVP land use footprint









### Waikato @ Port Waikato



### In Conclusion